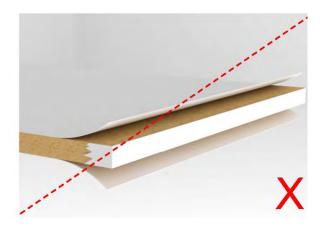

### **Classic HPL Coated Carrier Board**

- coated wood composite material •
- requires on-site edge banding
- wood material carrier (chipboard, MDF or HDF) lined with decor paper
- prone to de-lamination of core material and facing
- ٠ open-pore wood material carrier board is exposed at drill points and cut-outs allowing moisture to penetrate and cause the carrier board to swell
- core material is not impact resistant ٠