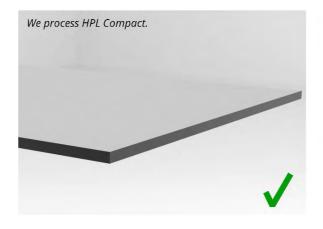

### MADE FOR THE HIGHEST DEMANDS Highly durable and resistant HPL Compact

In high frequented areas of a company or club, the facility must withstand high stress everyday and at the same time ensure adequate hygiene. That is why we and our customers have been using highly resistant HPL Compact plates for many years.

HPL Compact (High Pressure Laminate) consists of layers of kraft paper (approx. 40 pieces) soaked in phenolic resin. The visible edges are made of decorative paper and soaked in melamine resin. The layers are then pressed together to form a homogeneous plate under high pressure (85 kg per square cm) and a high temperature of approx. 140° C. Typical traditional materials require an edge material which provides protection to the core board. This edging material can often separate from the core material, allowing bacterial growth within the gaps or even peel off completely, leaving a raw edge. HPL Compact does not require an edging material to be added, eliminating this ongoing maintenance issue.