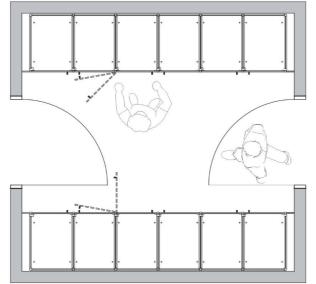

### **INNOVATIVE FURNITURE SYSTEMS** Functionality meets professional creativity

Due to our special composite construction made of compact panels in connection with our specially developed aluminium profile and fitting system, we can guarantee the functionality of our furniture for decades. Each item is manufactured to order so individual cabinet dimensions can be achieved to optimise use of stand and storage space available. Later additions or extensions can be incorporated easily.

#### Cabinet doors that can be opened up to 180 degrees\* have the following advantages:

- wider passages
- reduced risk of injury due to open doors ٠
- easy and fast access to the baskets from various ٠ angles
- optimal use of the available space
- \* depending on lock / handle model