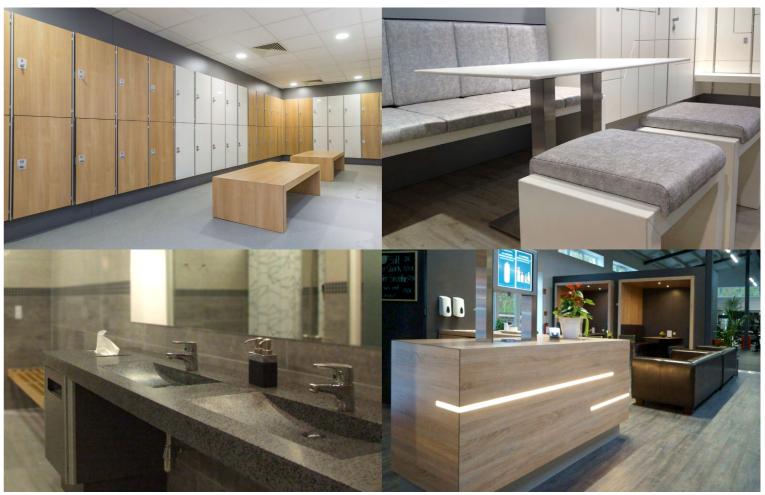

### Authentic facilities with personality

Thanks to our many years of experience, we can offer you an extensive product portfolio for all areas from leisure and education to clinical and healthcare.

Our product range extends from our core locker and cubicle solutions to receptions, treatment rooms, sanitary facilities, laboratories, and staff changing rooms.

#### Our portfolio includes:

- changing cupboards and cubicles
- locker systems and benches ٠
- custom storage furniture ٠
- washstands and vanity units ٠
- ٠ hygiene stations
- reception systems ٠
- office workstations
- bistro bars
- tables
- shelves and ledges
- shower panels ٠

- medicine cabinets
- changing and linen cupboards
- mobile patient cabinets
- duty stations
- clinical storage units
- revisable wall cladding and wall protection
- office workstations
- reception systems
- tables
- safe deposit boxes
- washstands