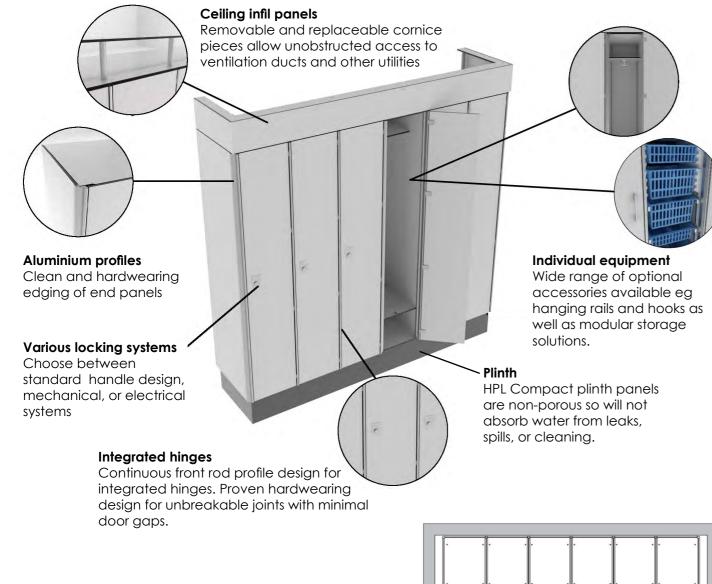

### MADE FOR THE HIGHEST DEMANDS Highly durable and resistant HPL Compact

In high frequented areas of a company or club, the facility must withstand high stress everyday and at the same time ensure adequate hygiene. That is why we and our customers have been using highly resistant HPL Compact plates for many years.

HPL Compact (High Pressure Laminate) consists of layers of kraft paper (approx. 40 pieces) soaked in phenolic resin. The visible edges are made of decorative paper and soaked in melamine resin. The layers are then pressed together to form a homogeneous plate under high pressure (85 kg per square cm) and a high temperature of approx. 140° C. Typical traditional materials require an edge material which provides protection to the core board. This edging material can often separate from the core material, allowing bacterial growth within the gaps or even peel off completely, leaving a raw edge. HPL Compact does not require an edging material to be added, eliminating this ongoing maintenance issue.

#### **HPL** Compact Board

- no edge banding necessary
- no moisture penetration
- material remains dimensionally stable
- non-porous material is hygienic and antibacterial
- quality is not compromised by drilling or cut-outs for sockets etc
- solid pressure formed material will not delaminate or peel
- melamine resin causes extremely high impact and scratch resistance

### **INNOVATIVE FURNITURE SYSTEMS** Functionality meets professional creativity

Due to our special composite construction made of compact panels in connection with our specially developed aluminium profile and fitting system, we can guarantee the functionality of our furniture for decades. Each item is manufactured to order so individual cabinet dimensions can be achieved to optimise use of stand and storage space available. Later additions or extensions can be incorporated easily.

#### Cabinet doors that can be opened up to 180 degrees\* have the following advantages:

- wider passages
- reduced risk of injury due to open doors ٠
- easy and fast access to the baskets from various ٠ angles
- optimal use of the available space
- \* depending on lock / handle model