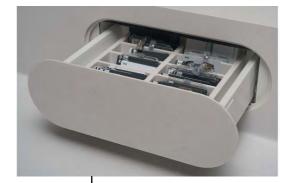

### **INNOVATIVE FURNITURE SYSTEMS** Functionality meets professional creativity

Due to our special composite construction made of compact panels in connection with our specially developed aluminium profile and fitting system, we can guarantee the functionality of our furniture for decades. Each item is manufactured to order so individual cabinet dimensions can be achieved to optimise use of stand and storage space available. Later additions or extensions can be incorporated easily.

#### Cabinet doors that can be opened up to 180 degrees\* have the following advantages:

- wider passages
- reduced risk of injury due to open doors ٠
- easy and fast access to the baskets from various ٠ angles
- optimal use of the available space
- \* depending on lock / handle model