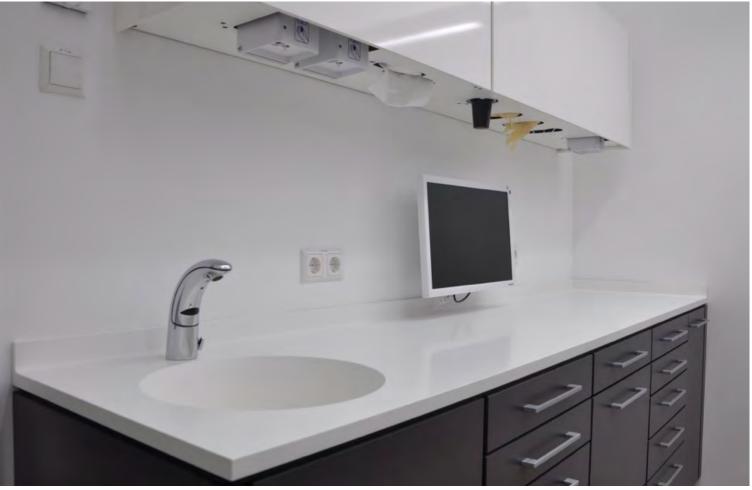

## **UNCOMPROMISING QUALITY** Premium engineered material

Through our experience we have selected the best quality raw materials in order to offer you the highest quality of finish from our products. To compliment our HPL Compact, we also offer solid surface materials for situations where seamless and joint-less detailing is required.

Used particularly in clinical and hygienic environments, primarily for the manufacture of wash basins and sink areas due to its easy clean and care properties, it can also be used in counter and furniture construction. Solid Surface materials are suitable for use in wet environments and are dimensionally stable as well as resistant to cleaning and other damage. Solid Surface material offers almost limitless design options in terms of shape and colour.

### Properties mineral material:

- seamless, jointless and pore-free
- extremely solid and impact-resistant
- flame retardant
- very hard-wearing and durable
- disinfectant-resistant
- easy-care and hygienic
- available in various shapes and colours