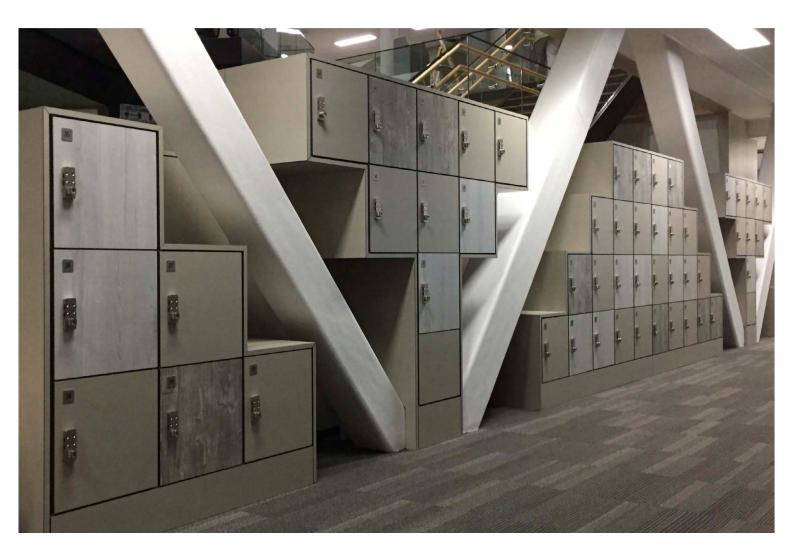

### **INNOVATIVE FURNITURE SYSTEMS** Functionality meets professional creativity

Due to our special composite construction made of compact panels in connection with our specially developed aluminium profile and fitting system, we can guarantee the functionality of our furniture for decades. Each item is manufactured to order so individual cabinet dimensions can be achieved to optimise use of stand and storage space available. Later additions or extensions can be incorporated easily.

#### Cabinet doors that can be opened up to 180 degrees\* have the following advantages:

- wider passages
- reduced risk of injury due to open doors ٠
- easy and fast access to the baskets from various ٠ angles
- optimal use of the available space
- \* depending on lock / handle model